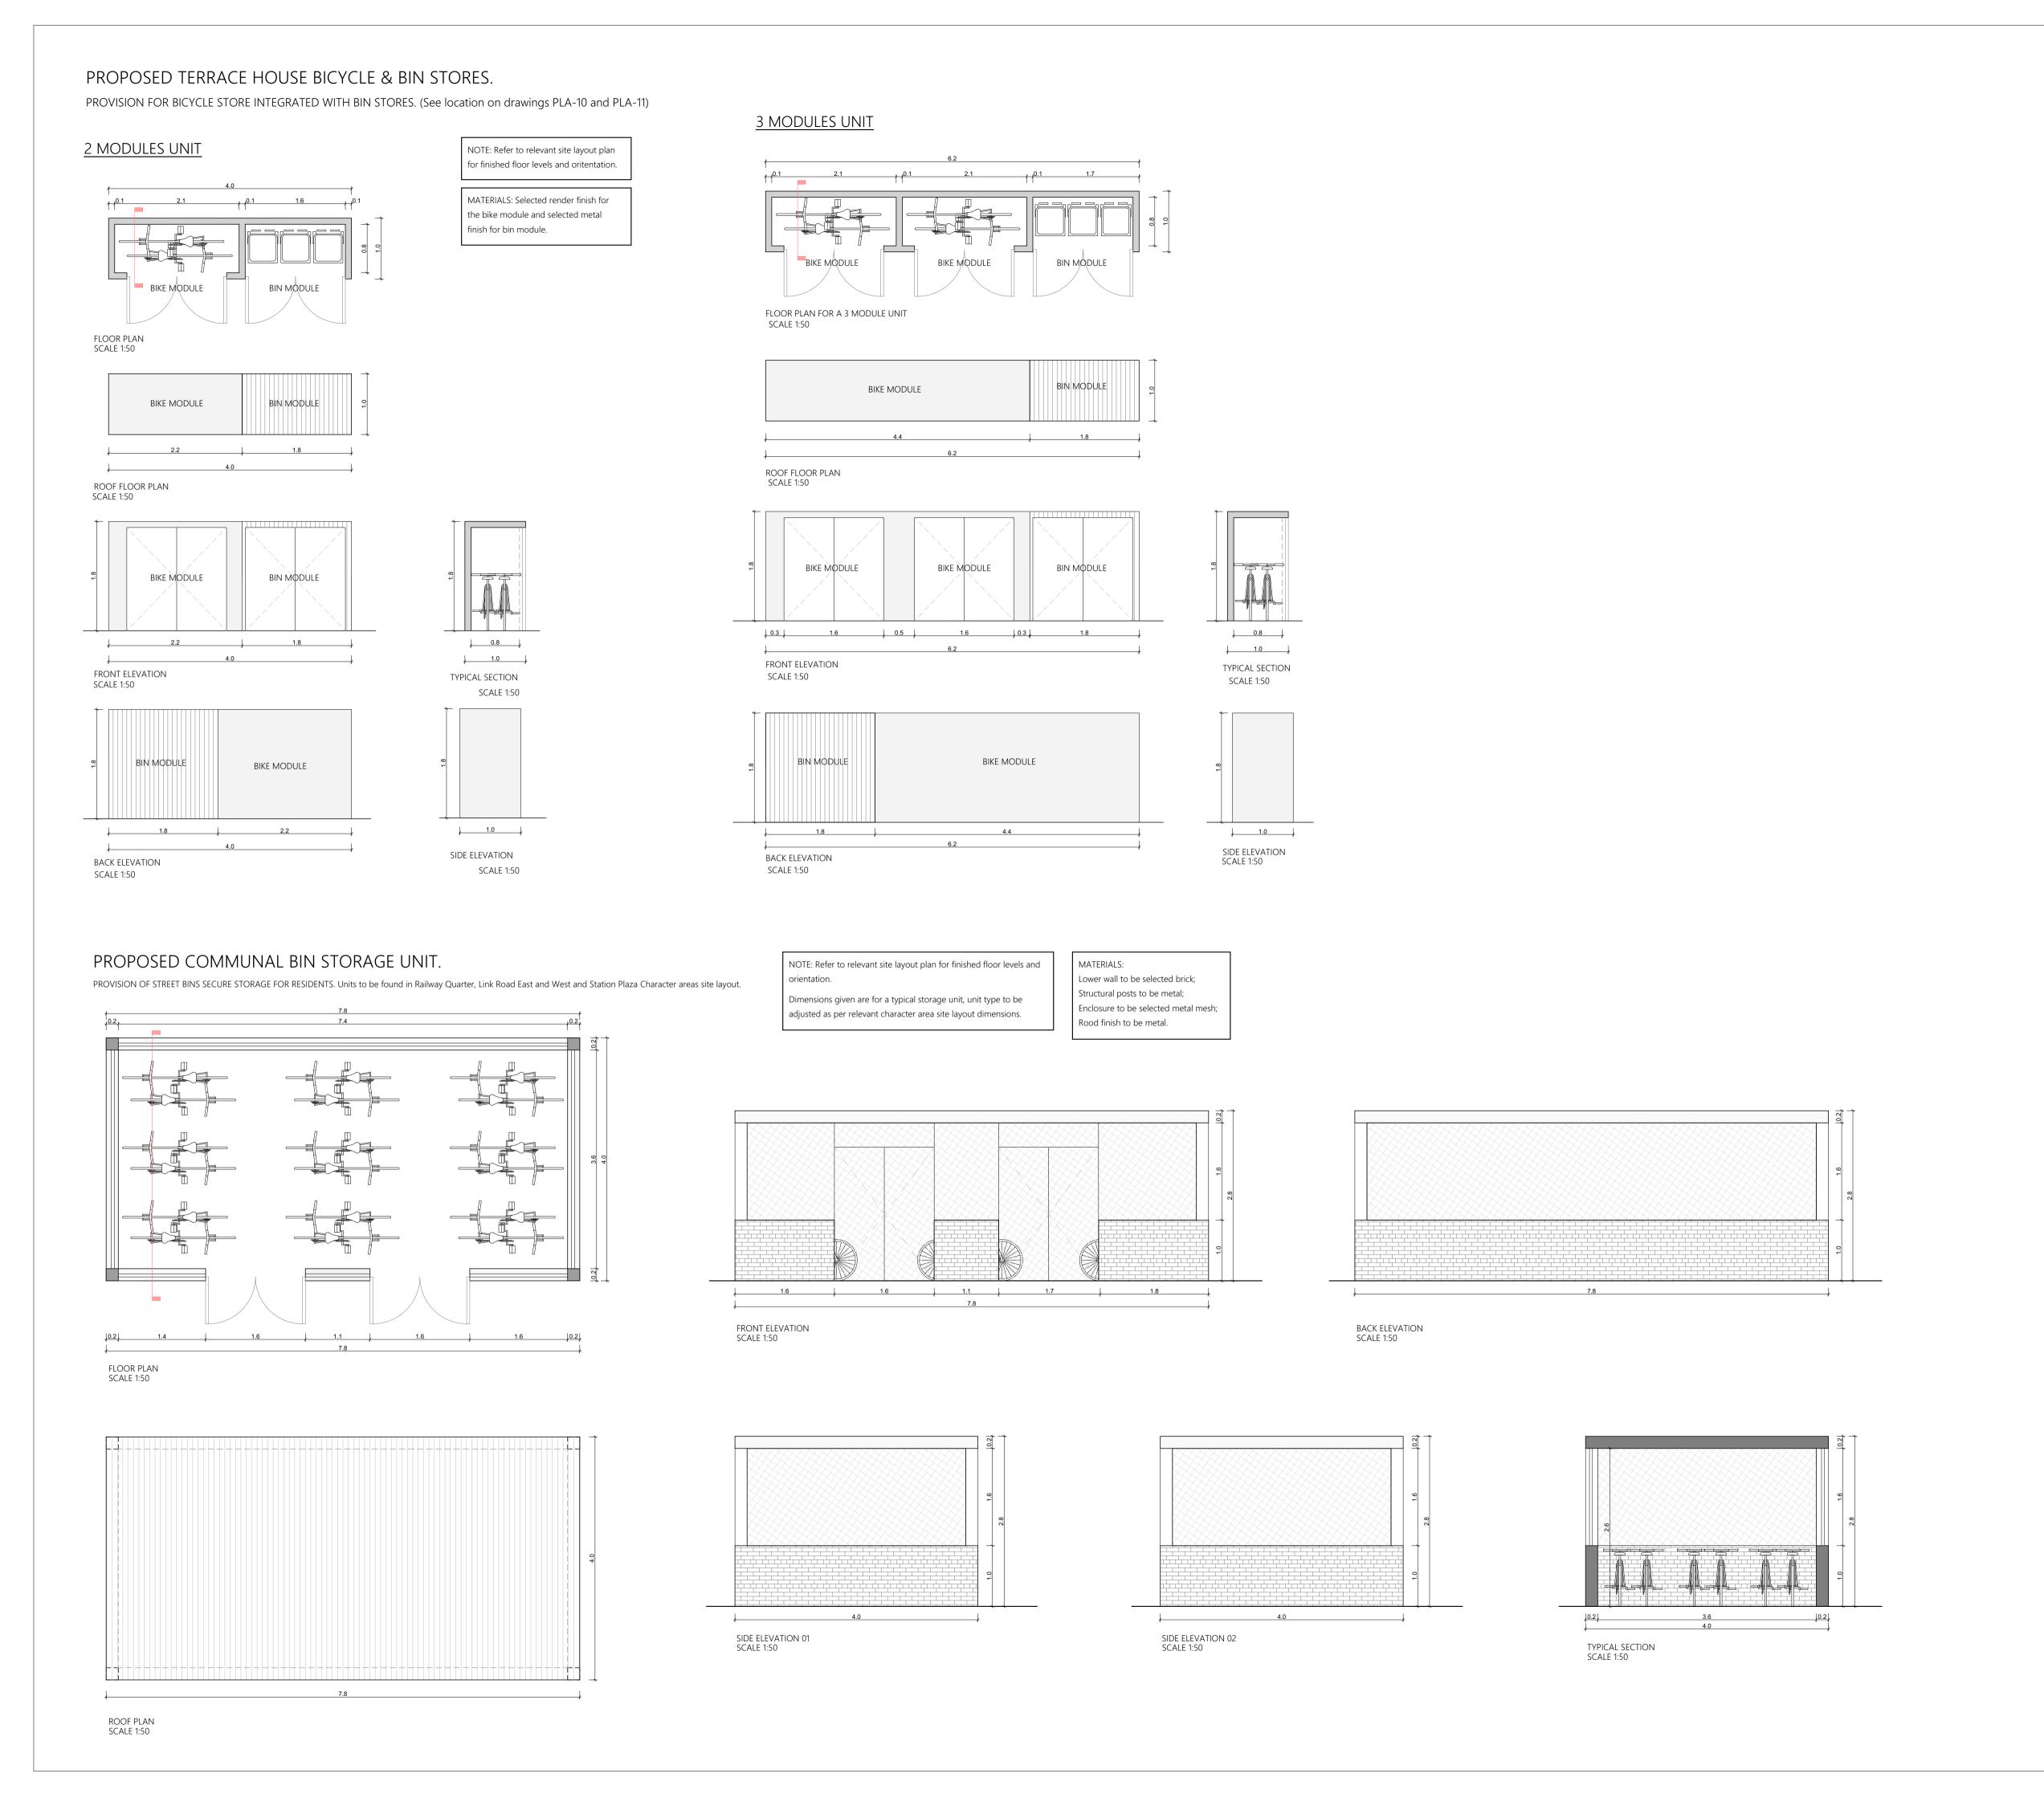

\_ayout ID: PLA-16

Project: Barnhill Residential Development Drawing Name: Bicycle and Bins Storage **Unit Detail**